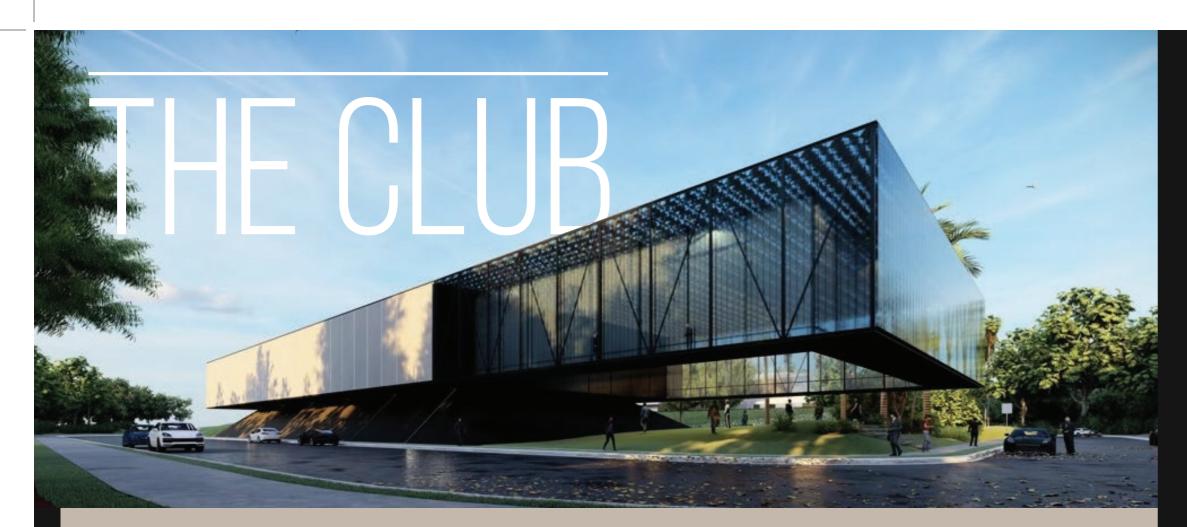

## 50,000 Sq. Ft. Club House

Built on 3 acres of land, the clubhouse offers a wide range of activities for you to choose from.

- Badminton court
- Volleyball court

• Amphitheatre

• Swimming pool

• Sauna

- Party hall
- Tennis court
- Cycling tracks
- Indoor games
- Well equipped gym
- Cricket practice nets
- Multi-cuisine restaurant