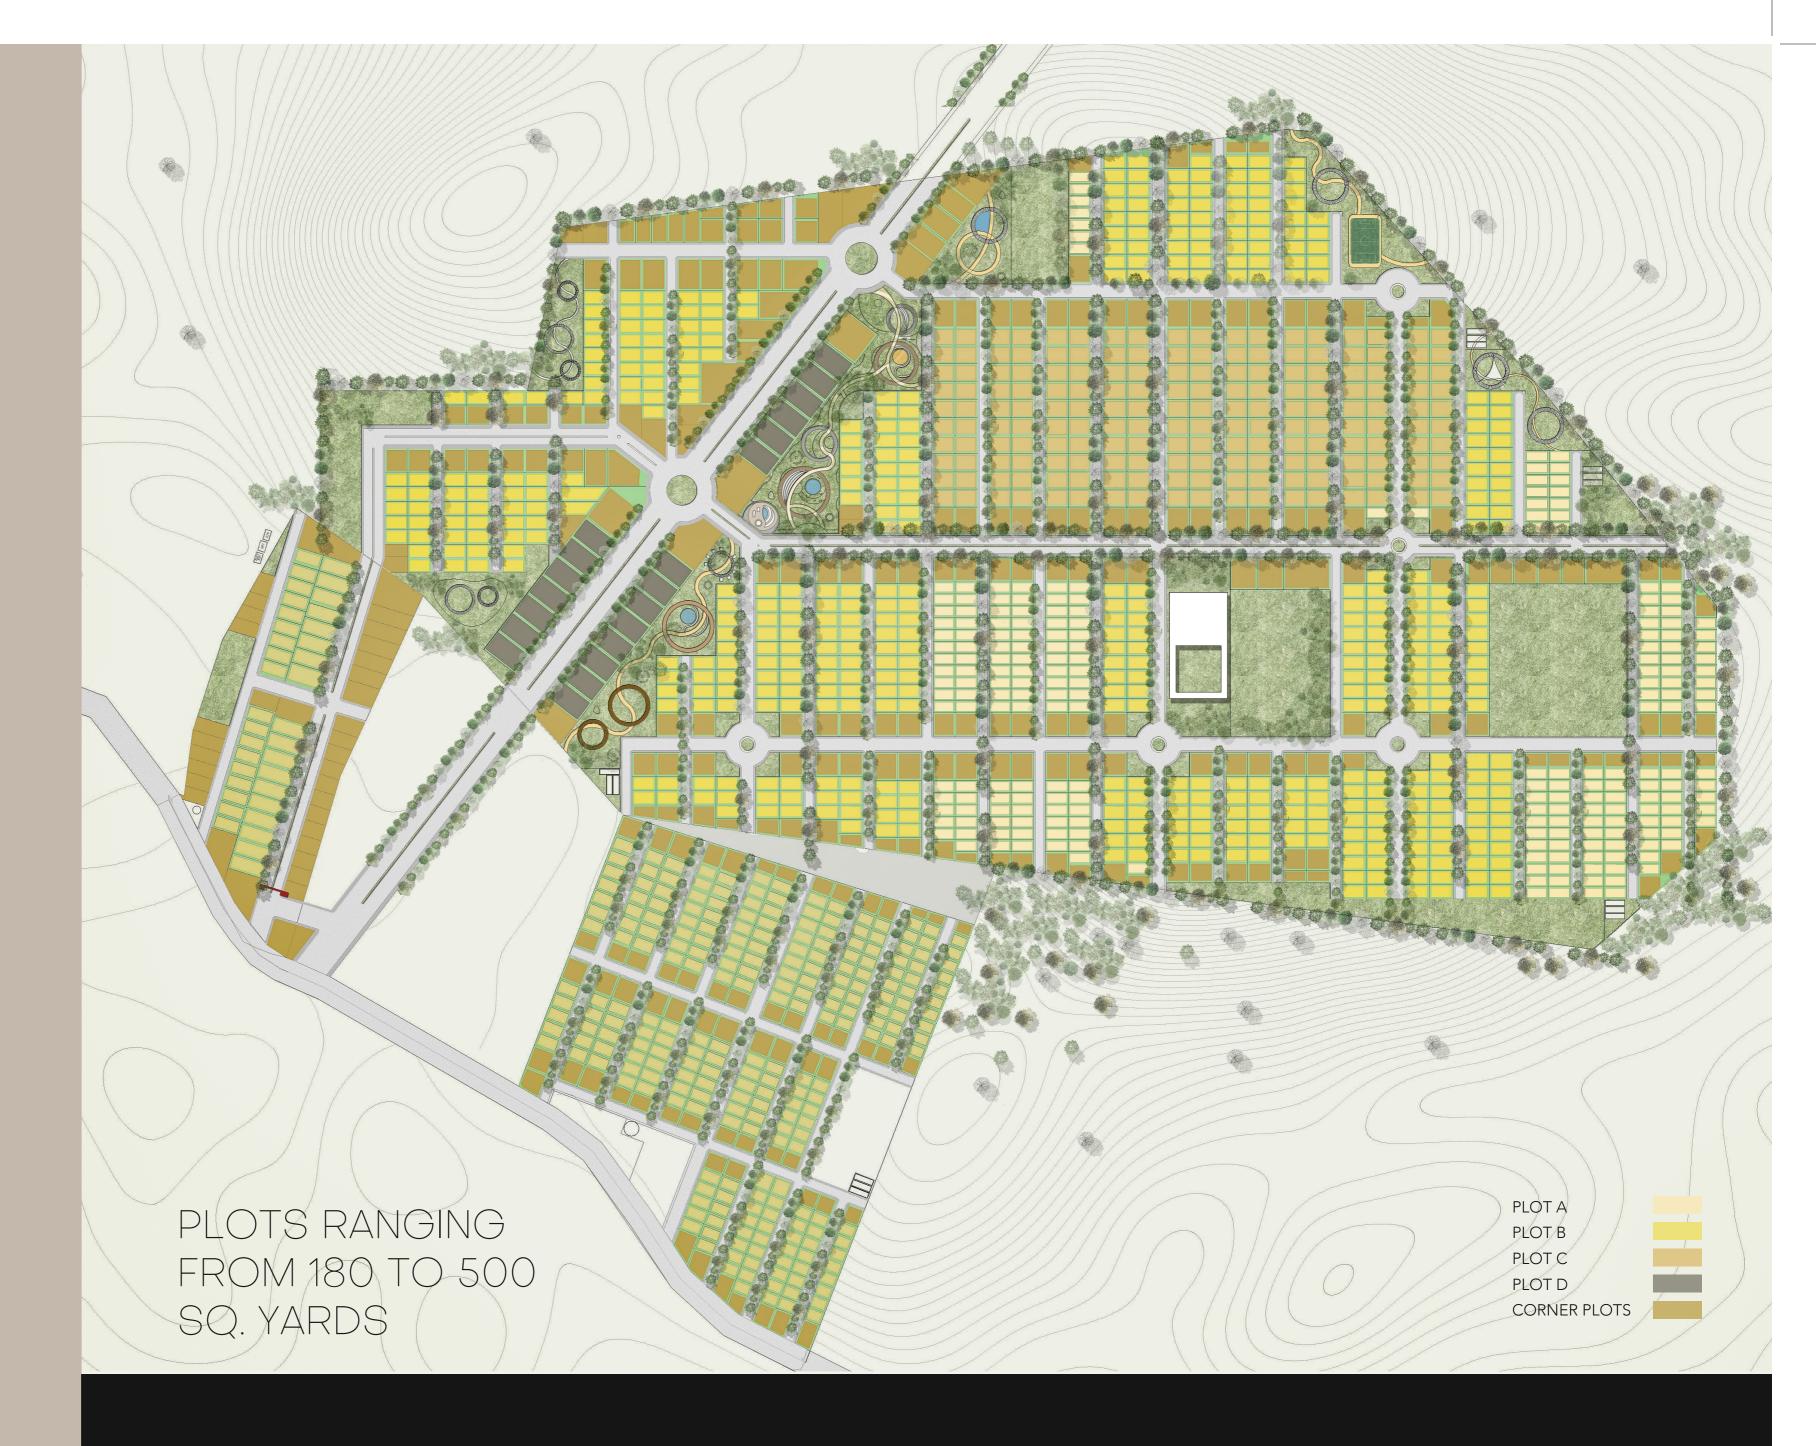

## MASTER PLAN

The sprawling township has been designed to make chance encounters and connections, an everyday ritual. The township has been split into five sectors, each with a designated colour theme. You will find plots of many sizes, expansive communal areas, green spaces and well-appointed amenities all to offer a new lease of life.