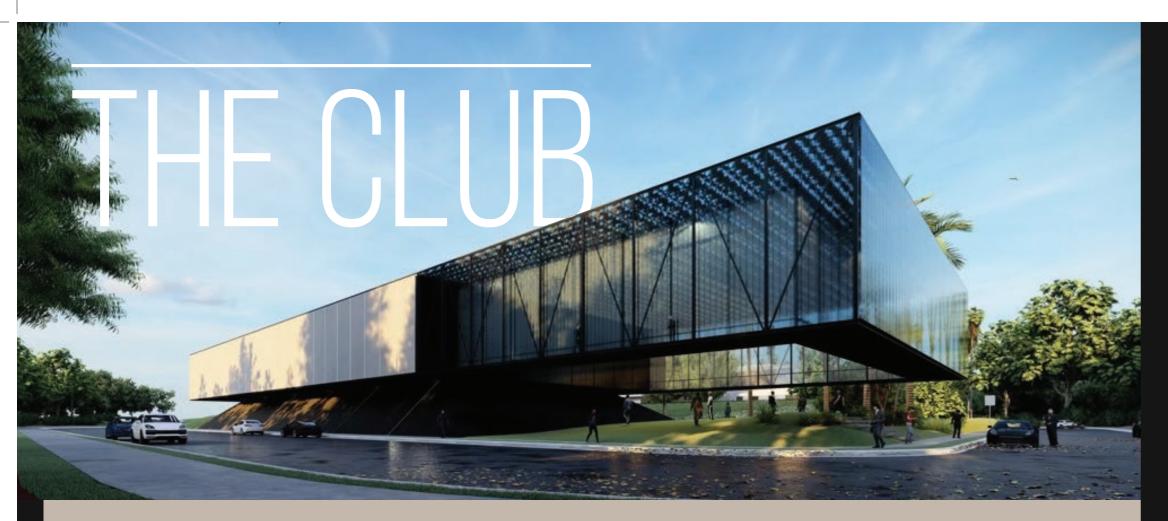

## 50,000 Sq. Ft. Club House

Built on 3 acres of land, the clubhouse offers a wide range of activities for you to choose from.

- Badminton court
- Swimming pool Party hall
- Sauna
- Volleyball court
- Amphitheatre
- Tennis court
- Cycling tracks
- Indoor games
- Well equipped gym
- Cricket practice nets
- Multi-cuisine restaurant