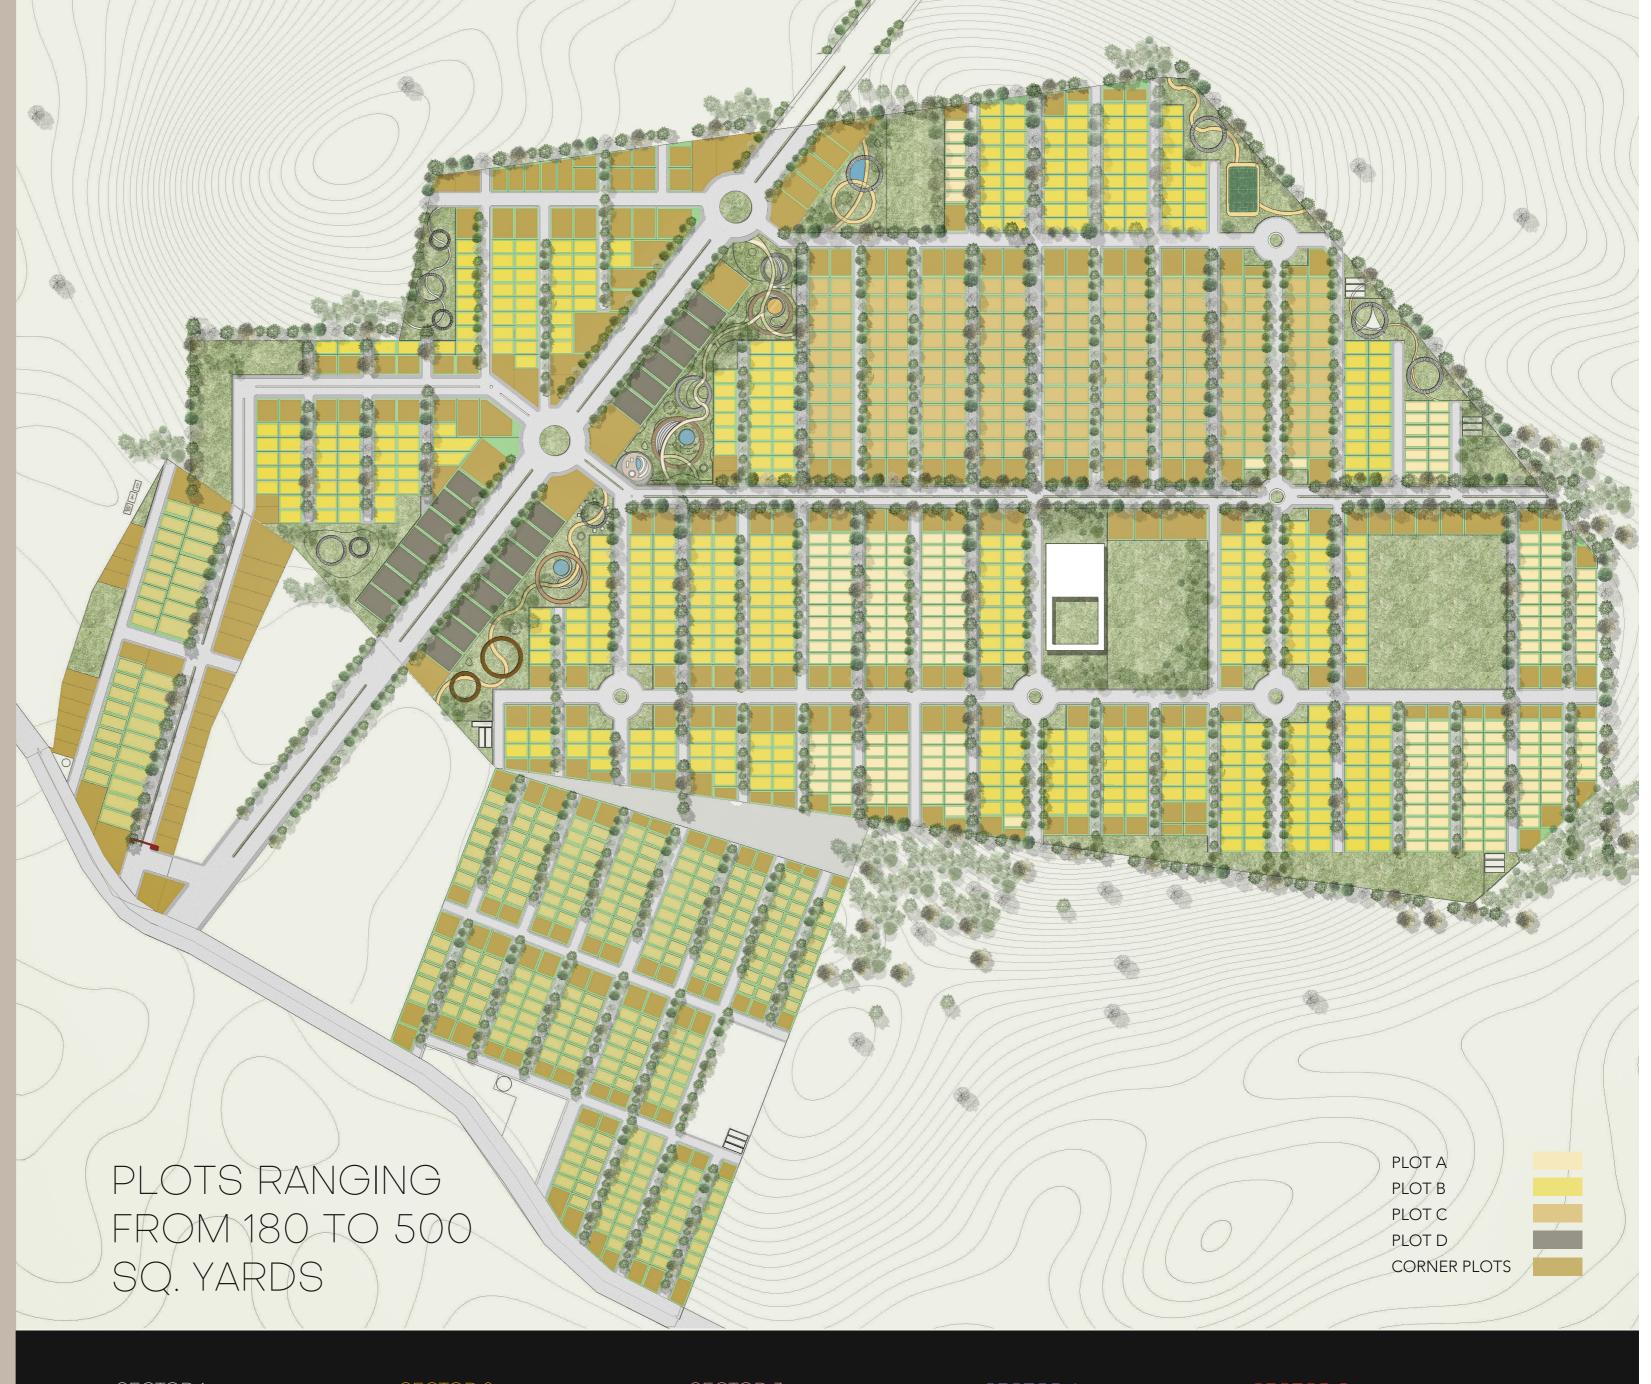

## MASTER PLAN

The sprawling township has been designed to make chance encounters and connections, an everyday ritual. The township has been split into five sectors, each with a designated colour theme. You will find plots of many sizes, expansive communal areas, green spaces and well-appointed amenities all to offer a new lease of life.

Footpath with tree pits

SECTOR 1 IVORY GLOW

SECTOR 3 BLUSH

BLISS

DESIRE

Hill County has five sectors, each with a designated colour theme featuring street landscaping, green areas and amenities, all adhering to the theme. You will find yourself connected, the temperature cooler and the air crisper.