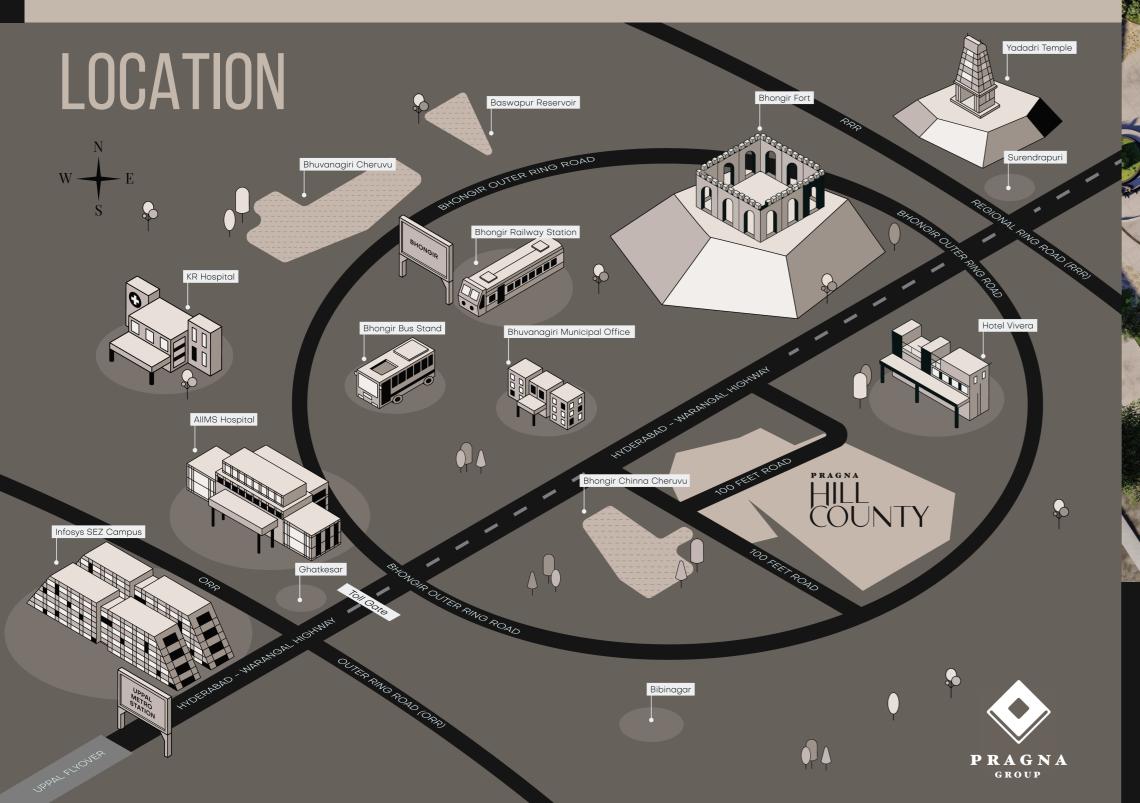

145 ACRES AT BHONGIR, HYDERABAD

Human connection is the need of the hour. Hill County, the new residential development from Pragna, is such a place and Bhongir makes an excellent location where enduring connections can be fostered.